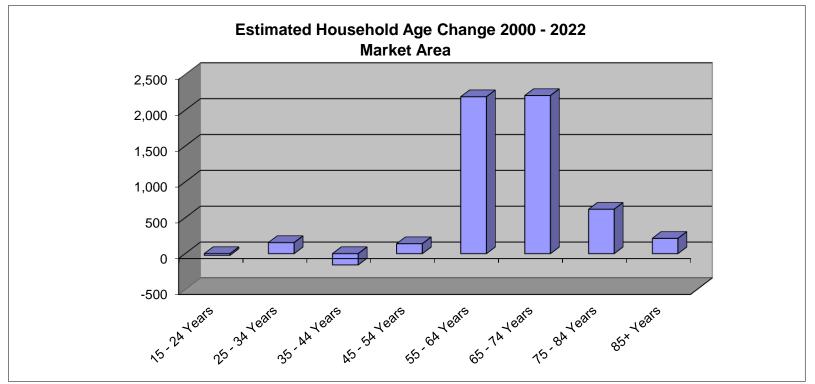

© 2022 All rights reserved

Source: Claritas; Ribbon Demographics

© 2022 All rights reserved

Claritas

© 2022 All rights reserved

|                                             |                         |                         | Househo                 | lds by In               |                         | l Age                   |                         |                     |              |              |
|---------------------------------------------|-------------------------|-------------------------|-------------------------|-------------------------|-------------------------|-------------------------|-------------------------|---------------------|--------------|--------------|
| Market Area<br>Five Year Projections - 2027 |                         |                         |                         |                         |                         |                         |                         |                     |              |              |
| Income                                      | Age<br>15 - 24<br>Years | Age<br>25 - 34<br>Years | Age<br>35 - 44<br>Years | Age<br>45 - 54<br>Years | Age<br>55 - 64<br>Years | Age<br>65 - 74<br>Years | Age<br>75 - 84<br>Years | Age<br>85+<br>Years | Total        | Percen       |
| Less than \$15,000                          | 67                      | 112                     | 118                     | 115                     | 160                     | 307                     | 216                     | 89                  | 1,184        | 5.3%         |
| \$15,000 - \$24,999                         | 19                      | 125                     | 147                     | 118                     | 156                     | 223                     | 178                     | 78                  | 1,044        | 4.7%         |
| \$25,000 - \$34,999                         | 173                     | 116                     | 110                     | 169                     | 183                     | 218                     | 164                     | 53                  | 1,186        | 5.3%         |
| \$35,000 - \$49,999                         | 171                     | 285                     | 313                     | 294                     | 329                     | 397                     | 225                     | 63                  | 2,077        | 9.3%         |
| \$50,000 - \$74,999                         | 105                     | 598                     | 605                     | 580                     | 582                     | 503                     | 232                     | 55                  | 3,260        | 14.7%        |
| \$75,000 - \$99,999                         | 261                     | 521                     | 655                     | 588                     | 563                     | 576                     | 200                     | 55                  | 3,419        | 15.4%        |
| \$100,000 - \$124,999                       | 113                     | 464                     | 764                     | 639                     | 537                     | 368                     | 136                     | 21                  | 3,042        | 13.7%        |
| \$125,000 - \$149,999                       | 26                      | 275                     | 446                     | 462                     | 404                     | 437                     | 160                     | 24                  | 2,234        | 10.1%        |
| \$150,000 - \$199,999                       | 7                       | 165                     | 325                     | 487                     | 399                     | 626                     | 174                     | 27                  | 2,210        | <b>9.9%</b>  |
| \$200,000 and up                            | 104                     | <u>170</u>              | <u>399</u>              | <u>675</u>              | <u>580</u>              | <u>494</u>              | <u>115</u>              | <u>22</u>           | <u>2,559</u> | <u>11.5%</u> |
| Total                                       | 1,046                   | 2,831                   | 3,882                   | 4,127                   | 3,893                   | 4,149                   | 1,800                   | 487                 | 22,215       | 100.0%       |
| Percent                                     | 4.7%                    | 12.7%                   | 17.5%                   | 18.6%                   | 17.5%                   | 18.7%                   | 8.1%                    | 2.2%                | 100.0%       |              |