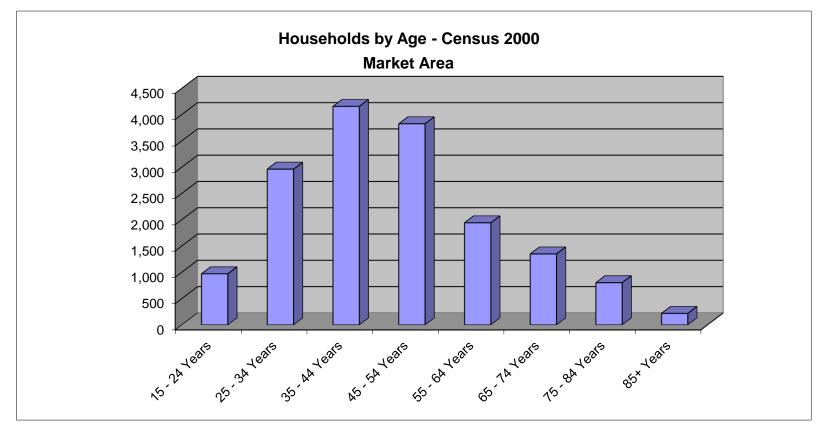

© 2022 All rights reserved

|                       |                         |                         | Househo                 | Market                  |                         | 1 Age                   |                         |                     |            |             |
|-----------------------|-------------------------|-------------------------|-------------------------|-------------------------|-------------------------|-------------------------|-------------------------|---------------------|------------|-------------|
|                       |                         |                         | Ce                      | nsus Date               |                         |                         |                         |                     |            |             |
| Income                | Age<br>15 - 24<br>Years | Age<br>25 - 34<br>Years | Age<br>35 - 44<br>Years | Age<br>45 - 54<br>Years | Age<br>55 - 64<br>Years | Age<br>65 - 74<br>Years | Age<br>75 - 84<br>Years | Age<br>85+<br>Years | Total      | Percen      |
| Less than \$15,000    | 131                     | 281                     | 300                     | 190                     | 177                     | 238                     | 244                     | 87                  | 1,648      | 10.2%       |
| \$15,000 - \$24,999   | 182                     | 328                     | 306                     | 301                     | 159                     | 293                     | 154                     | 43                  | 1,766      | 10.9%       |
| \$25,000 - \$34,999   | 156                     | 438                     | 451                     | 329                     | 285                     | 216                     | 145                     | 35                  | 2,055      | 12.7%       |
| \$35,000 - \$49,999   | 212                     | 655                     | 903                     | 671                     | 291                     | 247                     | 113                     | 24                  | 3,116      | 19.2%       |
| \$50,000 - \$74,999   | 172                     | 829                     | 1,003                   | 1,097                   | 470                     | 166                     | 95                      | 17                  | 3,849      | 23.7%       |
| \$75,000 - \$99,999   | 73                      | 261                     | 661                     | 628                     | 305                     | 70                      | 29                      | 5                   | 2,032      | 12.5%       |
| \$100,000 - \$124,999 | 33                      | 113                     | 241                     | 329                     | 80                      | 37                      | 1                       | 1                   | 835        | 5.2%        |
| \$125,000 - \$149,999 | 11                      | 20                      | 100                     | 128                     | 52                      | 24                      | 0                       | 0                   | 335        | 2.1%        |
| \$150,000 - \$199,999 | 0                       | 20                      | 97                      | 80                      | 56                      | 29                      | 13                      | 3                   | 298        | 1.8%        |
| \$200,000 and up      | <u>0</u>                | <u>15</u>               | <u>93</u>               | <u>71</u>               | <u>64</u>               | <u>27</u>               | <u>7</u>                | <u>2</u>            | <u>279</u> | <u>1.7%</u> |
| Total                 | 970                     | 2,960                   | 4,155                   | 3,824                   | 1,939                   | 1,347                   | 801                     | 217                 | 16,213     | 100.0%      |
| Percent               | 6.0%                    | 18.3%                   | 25.6%                   | 23.6%                   | 12.0%                   | 8.3%                    | 4.9%                    | 1.3%                | 100.0%     |             |