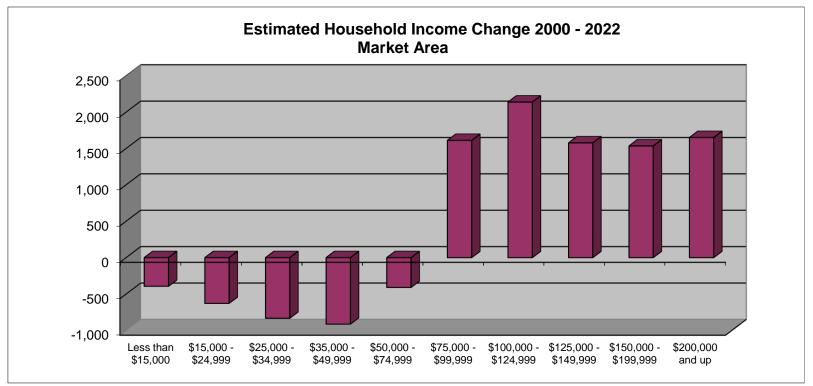

© 2022 All rights reserved

Source: Claritas; Ribbon Demographics

© 2022 All rights reserved

Claritas

© 2022 All rights reserved

|                                             |                         |                         | Househo                 | lds by In               |                         | l Age                   |                         |                     |              |              |
|---------------------------------------------|-------------------------|-------------------------|-------------------------|-------------------------|-------------------------|-------------------------|-------------------------|---------------------|--------------|--------------|
| Market Area<br>Five Year Projections - 2027 |                         |                         |                         |                         |                         |                         |                         |                     |              |              |
| Income                                      | Age<br>15 - 24<br>Years | Age<br>25 - 34<br>Years | Age<br>35 - 44<br>Years | Age<br>45 - 54<br>Years | Age<br>55 - 64<br>Years | Age<br>65 - 74<br>Years | Age<br>75 - 84<br>Years | Age<br>85+<br>Years | Total        | Percen       |
| Less than \$15,000                          | 67                      | 112                     | 118                     | 115                     | 160                     | 307                     | 216                     | 89                  | 1,184        | 5.3%         |
| \$15,000 - \$24,999                         | 19                      | 125                     | 147                     | 118                     | 156                     | 223                     | 178                     | 78                  | 1,044        | 4.7%         |
| \$25,000 - \$34,999                         | 173                     | 116                     | 110                     | 169                     | 183                     | 218                     | 164                     | 53                  | 1,186        | 5.3%         |
| \$35,000 - \$49,999                         | 171                     | 285                     | 313                     | 294                     | 329                     | 397                     | 225                     | 63                  | 2,077        | 9.3%         |
| \$50,000 - \$74,999                         | 105                     | 598                     | 605                     | 580                     | 582                     | 503                     | 232                     | 55                  | 3,260        | 14.7%        |
| \$75,000 - \$99,999                         | 261                     | 521                     | 655                     | 588                     | 563                     | 576                     | 200                     | 55                  | 3,419        | 15.4%        |
| \$100,000 - \$124,999                       | 113                     | 464                     | 764                     | 639                     | 537                     | 368                     | 136                     | 21                  | 3,042        | 13.7%        |
| \$125,000 - \$149,999                       | 26                      | 275                     | 446                     | 462                     | 404                     | 437                     | 160                     | 24                  | 2,234        | 10.1%        |
| \$150,000 - \$199,999                       | 7                       | 165                     | 325                     | 487                     | 399                     | 626                     | 174                     | 27                  | 2,210        | <b>9.9%</b>  |
| \$200,000 and up                            | 104                     | <u>170</u>              | <u>399</u>              | <u>675</u>              | <u>580</u>              | <u>494</u>              | <u>115</u>              | <u>22</u>           | <u>2,559</u> | <u>11.5%</u> |
| Total                                       | 1,046                   | 2,831                   | 3,882                   | 4,127                   | 3,893                   | 4,149                   | 1,800                   | 487                 | 22,215       | 100.0%       |
| Percent                                     | 4.7%                    | 12.7%                   | 17.5%                   | 18.6%                   | 17.5%                   | 18.7%                   | 8.1%                    | 2.2%                | 100.0%       |              |