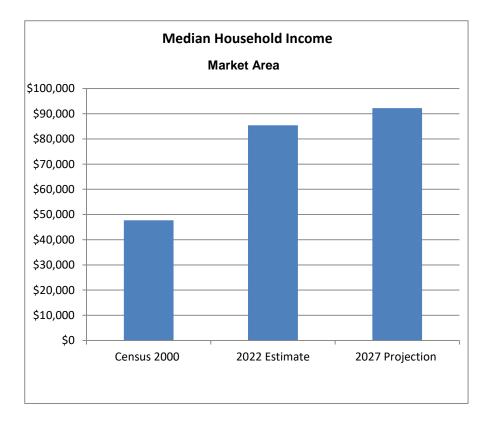

© 2022 All rights reserved

| Median Household Income by Area<br>Market Area |  |                                    |  |  |  |  |  |  |
|------------------------------------------------|--|------------------------------------|--|--|--|--|--|--|
|                                                |  | 2027 Projection<br><b>\$92,231</b> |  |  |  |  |  |  |
|                                                |  | us 2000 2022 Estimate              |  |  |  |  |  |  |