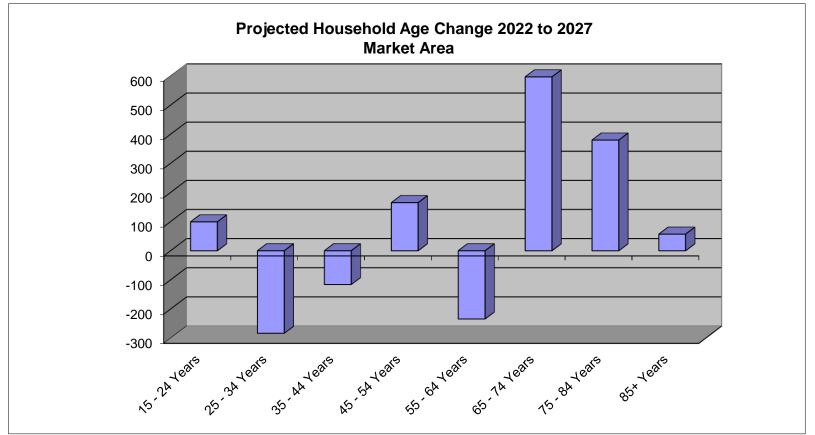

© 2022 All rights reserved

Source: Claritas; Ribbon Demographics

© 2022 All rights reserved

Claritas

© 2022 All rights reserved

| Medi        | an Household Inco<br>Market Area | ome             |
|-------------|----------------------------------|-----------------|
| Census 2000 | 2022 Estimate                    | 2027 Projection |
| \$47,697    | \$85,404                         | \$92,231        |