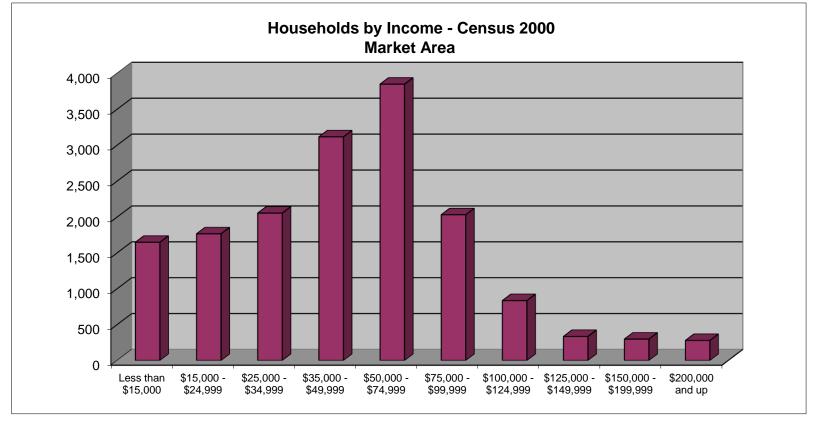

© 2022 All rights reserved

|                       |                         |                         | Househo                 | Market                  |                         | 1 Age                   |                         |                     |            |             |
|-----------------------|-------------------------|-------------------------|-------------------------|-------------------------|-------------------------|-------------------------|-------------------------|---------------------|------------|-------------|
|                       |                         |                         | Ce                      | nsus Date               |                         |                         |                         |                     |            |             |
| Income                | Age<br>15 - 24<br>Years | Age<br>25 - 34<br>Years | Age<br>35 - 44<br>Years | Age<br>45 - 54<br>Years | Age<br>55 - 64<br>Years | Age<br>65 - 74<br>Years | Age<br>75 - 84<br>Years | Age<br>85+<br>Years | Total      | Percen      |
| Less than \$15,000    | 131                     | 281                     | 300                     | 190                     | 177                     | 238                     | 244                     | 87                  | 1,648      | 10.2%       |
| \$15,000 - \$24,999   | 182                     | 328                     | 306                     | 301                     | 159                     | 293                     | 154                     | 43                  | 1,766      | 10.9%       |
| \$25,000 - \$34,999   | 156                     | 438                     | 451                     | 329                     | 285                     | 216                     | 145                     | 35                  | 2,055      | 12.7%       |
| \$35,000 - \$49,999   | 212                     | 655                     | 903                     | 671                     | 291                     | 247                     | 113                     | 24                  | 3,116      | 19.2%       |
| \$50,000 - \$74,999   | 172                     | 829                     | 1,003                   | 1,097                   | 470                     | 166                     | 95                      | 17                  | 3,849      | 23.7%       |
| \$75,000 - \$99,999   | 73                      | 261                     | 661                     | 628                     | 305                     | 70                      | 29                      | 5                   | 2,032      | 12.5%       |
| \$100,000 - \$124,999 | 33                      | 113                     | 241                     | 329                     | 80                      | 37                      | 1                       | 1                   | 835        | 5.2%        |
| \$125,000 - \$149,999 | 11                      | 20                      | 100                     | 128                     | 52                      | 24                      | 0                       | 0                   | 335        | 2.1%        |
| \$150,000 - \$199,999 | 0                       | 20                      | 97                      | 80                      | 56                      | 29                      | 13                      | 3                   | 298        | 1.8%        |
| \$200,000 and up      | <u>0</u>                | <u>15</u>               | <u>93</u>               | <u>71</u>               | <u>64</u>               | <u>27</u>               | <u>7</u>                | <u>2</u>            | <u>279</u> | <u>1.7%</u> |
| Total                 | 970                     | 2,960                   | 4,155                   | 3,824                   | 1,939                   | 1,347                   | 801                     | 217                 | 16,213     | 100.0%      |
| Percent               | 6.0%                    | 18.3%                   | 25.6%                   | 23.6%                   | 12.0%                   | 8.3%                    | 4.9%                    | 1.3%                | 100.0%     |             |