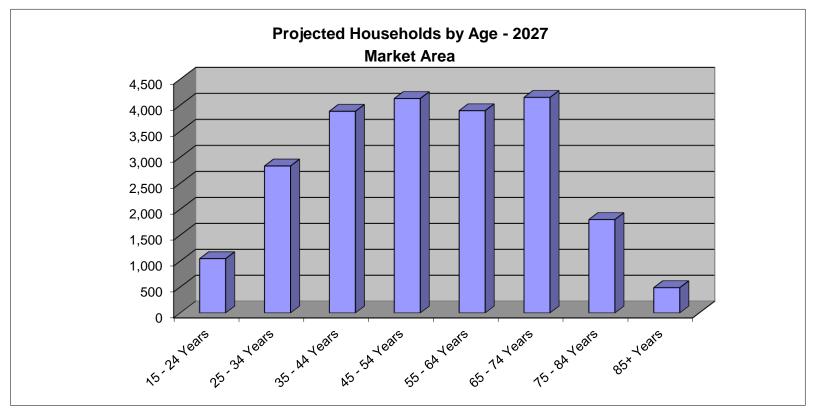

© 2022 All rights reserved

Source: Claritas; Ribbon Demographics

© 2022 All rights reserved

Source: Claritas; Ribbon Demographics

© 2022 All rights reserved

|                                 |                         |                         | nouseno                 | Ids by In<br>Market A   |                         | I Age                   |                         |                     |            |                  |
|---------------------------------|-------------------------|-------------------------|-------------------------|-------------------------|-------------------------|-------------------------|-------------------------|---------------------|------------|------------------|
| Projected Change - 2022 to 2027 |                         |                         |                         |                         |                         |                         |                         |                     |            |                  |
| Income                          | Age<br>15 - 24<br>Years | Age<br>25 - 34<br>Years | Age<br>35 - 44<br>Years | Age<br>45 - 54<br>Years | Age<br>55 - 64<br>Years | Age<br>65 - 74<br>Years | Age<br>75 - 84<br>Years | Age<br>85+<br>Years | Total      | Percen<br>Change |
| Less than \$15,000              | 3                       | -27                     | -19                     | -17                     | -45                     | 2                       | 28                      | 4                   | -71        | -5.7%            |
| \$15,000 - \$24,999             | 0                       | -32                     | -30                     | -17                     | -45                     | 2                       | 23                      | 5                   | -94        | -8.3%            |
| \$25,000 - \$34,999             | 8                       | -16                     | -13                     | -13                     | -34                     | 4                       | 22                      | 5                   | -37        | -3.0%            |
| \$35,000 - \$49,999             | -12                     | -46                     | -26                     | -21                     | -50                     | 2                       | 27                      | 0                   | -126       | -5.7%            |
| \$50,000 - \$74,999             | 8                       | -88                     | -77                     | -35                     | -83                     | 47                      | 43                      | 5                   | -180       | -5.2%            |
| \$75,000 - \$99,999             | 23                      | -96                     | -93                     | -44                     | -96                     | 38                      | 35                      | 9                   | -224       | -6.1%            |
| \$100,000 - \$124,999           | 23                      | -28                     | -14                     | 17                      | -29                     | 59                      | 36                      | 5                   | 69         | 2.3%             |
| \$125,000 - \$149,999           | 7                       | 13                      | 42                      | 64                      | 27                      | 108                     | 54                      | 7                   | 322        | 16.8%            |
| \$150,000 - \$199,999           | 2                       | 9                       | 37                      | 70                      | 24                      | 164                     | 63                      | 8                   | 377        | 20.6%            |
| \$200,000 and up                | <u>37</u>               | <u>28</u>               | <u>77</u>               | <u>161</u>              | <u>97</u>               | <u>171</u>              | <u>49</u>               | <u>9</u>            | <u>629</u> | 32.6%            |
| Total                           | 99                      | -283                    | -116                    | 165                     | -234                    | 597                     | 380                     | 57                  | 665        | 3.1%             |
| Percent Change                  | 10.5%                   | -9.1%                   | -2.9%                   | 4.2%                    | -5.7%                   | 16.8%                   | 26.8%                   | 13.3%               | 3.1%       |                  |