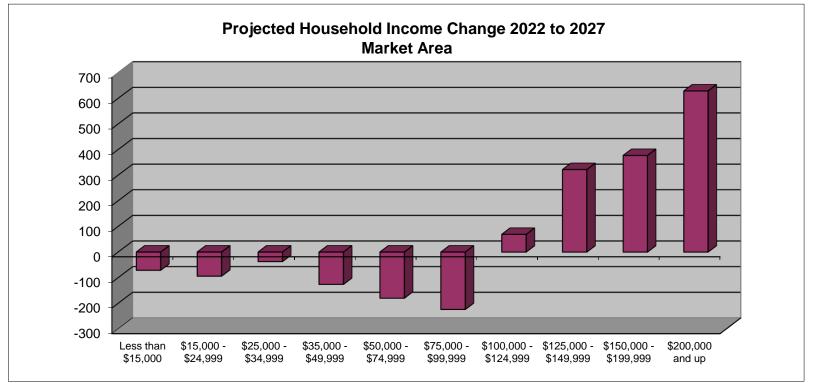

© 2022 All rights reserved

Source: Claritas; Ribbon Demographics

© 2022 All rights reserved

Claritas

© 2022 All rights reserved

| Medi        | an Household Inco<br>Market Area | ome             |
|-------------|----------------------------------|-----------------|
| Census 2000 | 2022 Estimate                    | 2027 Projection |
| \$47,697    | \$85,404                         | \$92,231        |