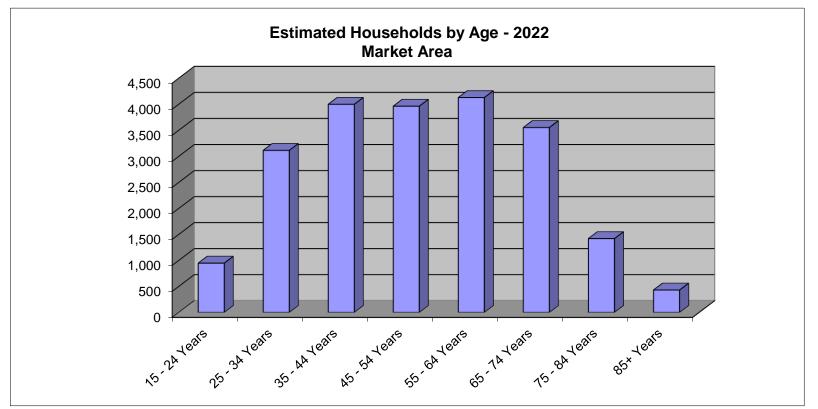

© 2022 All rights reserved

Claritas

© 2022 All rights reserved

Claritas

© 2022 All rights reserved

|                               |                         |                         |                         | lds by In<br>Market A   |                         | • • • <b>5</b> •        |                         |                     |              |             |
|-------------------------------|-------------------------|-------------------------|-------------------------|-------------------------|-------------------------|-------------------------|-------------------------|---------------------|--------------|-------------|
| Current Year Estimates - 2022 |                         |                         |                         |                         |                         |                         |                         |                     |              |             |
| Income                        | Age<br>15 - 24<br>Years | Age<br>25 - 34<br>Years | Age<br>35 - 44<br>Years | Age<br>45 - 54<br>Years | Age<br>55 - 64<br>Years | Age<br>65 - 74<br>Years | Age<br>75 - 84<br>Years | Age<br>85+<br>Years | Total        | Percen      |
| Less than \$15,000            | 64                      | 139                     | 137                     | 132                     | 205                     | 305                     | 188                     | 85                  | 1,255        | 5.8%        |
| \$15,000 - \$24,999           | 19                      | 157                     | 177                     | 135                     | 201                     | 221                     | 155                     | 73                  | 1,138        | 5.3%        |
| \$25,000 - \$34,999           | 165                     | 132                     | 123                     | 182                     | 217                     | 214                     | 142                     | 48                  | 1,223        | 5.7%        |
| \$35,000 - \$49,999           | 183                     | 331                     | 339                     | 315                     | 379                     | 395                     | 198                     | 63                  | 2,203        | 10.2%       |
| \$50,000 - \$74,999           | 97                      | 686                     | 682                     | 615                     | 665                     | 456                     | 189                     | 50                  | 3,440        | 16.0%       |
| \$75,000 - \$99,999           | 238                     | 617                     | 748                     | 632                     | 659                     | 538                     | 165                     | 46                  | 3,643        | 16.9%       |
| \$100,000 - \$124,999         | 90                      | 492                     | 778                     | 622                     | 566                     | 309                     | 100                     | 16                  | 2,973        | 13.8%       |
| \$125,000 - \$149,999         | 19                      | 262                     | 404                     | 398                     | 377                     | 329                     | 106                     | 17                  | 1,912        | 8.9%        |
| \$150,000 - \$199,999         | 5                       | 156                     | 288                     | 417                     | 375                     | 462                     | 111                     | 19                  | 1,833        | 8.5%        |
| \$200,000 and up              | <u>67</u>               | <u>142</u>              | <u>322</u>              | <u>514</u>              | <u>483</u>              | <u>323</u>              | <u>66</u>               | <u>13</u>           | <u>1,930</u> | <u>9.0%</u> |
| Total                         | 947                     | 3,114                   | 3,998                   | 3,962                   | 4,127                   | 3,552                   | 1,420                   | 430                 | 21,550       | 100.0%      |
| Percent                       | 4.4%                    | 14.5%                   | 18.6%                   | 18.4%                   | 19.2%                   | 16.5%                   | 6.6%                    | 2.0%                | 100.0%       |             |