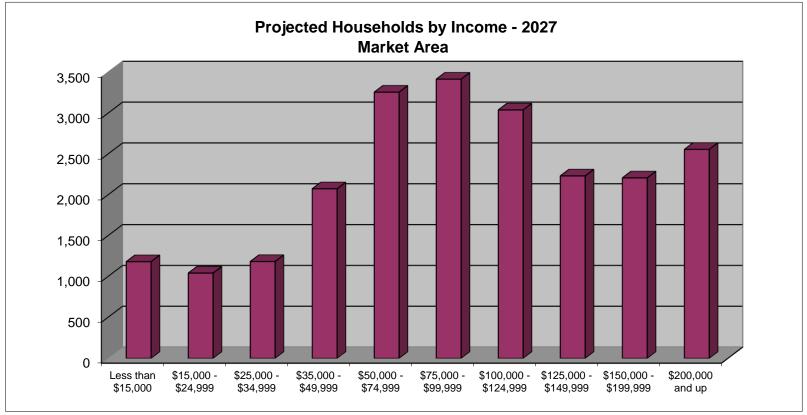

© 2022 All rights reserved

Source: Claritas; Ribbon Demographics

© 2022 All rights reserved

Source: Claritas; Ribbon Demographics

© 2022 All rights reserved

|                                 |                         |                         | nouseno                 | Ids by In<br>Market A   |                         | I Age                   |                         |                     |            |                  |
|---------------------------------|-------------------------|-------------------------|-------------------------|-------------------------|-------------------------|-------------------------|-------------------------|---------------------|------------|------------------|
| Projected Change - 2022 to 2027 |                         |                         |                         |                         |                         |                         |                         |                     |            |                  |
| Income                          | Age<br>15 - 24<br>Years | Age<br>25 - 34<br>Years | Age<br>35 - 44<br>Years | Age<br>45 - 54<br>Years | Age<br>55 - 64<br>Years | Age<br>65 - 74<br>Years | Age<br>75 - 84<br>Years | Age<br>85+<br>Years | Total      | Percen<br>Change |
| Less than \$15,000              | 3                       | -27                     | -19                     | -17                     | -45                     | 2                       | 28                      | 4                   | -71        | -5.7%            |
| \$15,000 - \$24,999             | 0                       | -32                     | -30                     | -17                     | -45                     | 2                       | 23                      | 5                   | -94        | -8.3%            |
| \$25,000 - \$34,999             | 8                       | -16                     | -13                     | -13                     | -34                     | 4                       | 22                      | 5                   | -37        | -3.0%            |
| \$35,000 - \$49,999             | -12                     | -46                     | -26                     | -21                     | -50                     | 2                       | 27                      | 0                   | -126       | -5.7%            |
| \$50,000 - \$74,999             | 8                       | -88                     | -77                     | -35                     | -83                     | 47                      | 43                      | 5                   | -180       | -5.2%            |
| \$75,000 - \$99,999             | 23                      | -96                     | -93                     | -44                     | -96                     | 38                      | 35                      | 9                   | -224       | -6.1%            |
| \$100,000 - \$124,999           | 23                      | -28                     | -14                     | 17                      | -29                     | 59                      | 36                      | 5                   | 69         | 2.3%             |
| \$125,000 - \$149,999           | 7                       | 13                      | 42                      | 64                      | 27                      | 108                     | 54                      | 7                   | 322        | 16.8%            |
| \$150,000 - \$199,999           | 2                       | 9                       | 37                      | 70                      | 24                      | 164                     | 63                      | 8                   | 377        | 20.6%            |
| \$200,000 and up                | <u>37</u>               | <u>28</u>               | <u>77</u>               | <u>161</u>              | <u>97</u>               | <u>171</u>              | <u>49</u>               | <u>9</u>            | <u>629</u> | 32.6%            |
| Total                           | 99                      | -283                    | -116                    | 165                     | -234                    | 597                     | 380                     | 57                  | 665        | 3.1%             |
| Percent Change                  | 10.5%                   | -9.1%                   | -2.9%                   | 4.2%                    | -5.7%                   | 16.8%                   | 26.8%                   | 13.3%               | 3.1%       |                  |