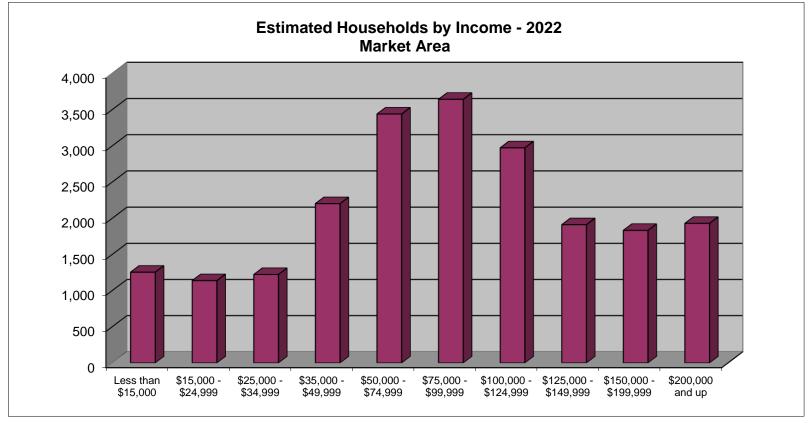

© 2022 All rights reserved

Claritas

© 2022 All rights reserved

Claritas

© 2022 All rights reserved

|                               |                         |                         |                         | lds by In<br>Market A   |                         | • • • <b>5</b> •        |                         |                     |              |             |
|-------------------------------|-------------------------|-------------------------|-------------------------|-------------------------|-------------------------|-------------------------|-------------------------|---------------------|--------------|-------------|
| Current Year Estimates - 2022 |                         |                         |                         |                         |                         |                         |                         |                     |              |             |
| Income                        | Age<br>15 - 24<br>Years | Age<br>25 - 34<br>Years | Age<br>35 - 44<br>Years | Age<br>45 - 54<br>Years | Age<br>55 - 64<br>Years | Age<br>65 - 74<br>Years | Age<br>75 - 84<br>Years | Age<br>85+<br>Years | Total        | Percen      |
| Less than \$15,000            | 64                      | 139                     | 137                     | 132                     | 205                     | 305                     | 188                     | 85                  | 1,255        | 5.8%        |
| \$15,000 - \$24,999           | 19                      | 157                     | 177                     | 135                     | 201                     | 221                     | 155                     | 73                  | 1,138        | 5.3%        |
| \$25,000 - \$34,999           | 165                     | 132                     | 123                     | 182                     | 217                     | 214                     | 142                     | 48                  | 1,223        | 5.7%        |
| \$35,000 - \$49,999           | 183                     | 331                     | 339                     | 315                     | 379                     | 395                     | 198                     | 63                  | 2,203        | 10.2%       |
| \$50,000 - \$74,999           | 97                      | 686                     | 682                     | 615                     | 665                     | 456                     | 189                     | 50                  | 3,440        | 16.0%       |
| \$75,000 - \$99,999           | 238                     | 617                     | 748                     | 632                     | 659                     | 538                     | 165                     | 46                  | 3,643        | 16.9%       |
| \$100,000 - \$124,999         | 90                      | 492                     | 778                     | 622                     | 566                     | 309                     | 100                     | 16                  | 2,973        | 13.8%       |
| \$125,000 - \$149,999         | 19                      | 262                     | 404                     | 398                     | 377                     | 329                     | 106                     | 17                  | 1,912        | 8.9%        |
| \$150,000 - \$199,999         | 5                       | 156                     | 288                     | 417                     | 375                     | 462                     | 111                     | 19                  | 1,833        | 8.5%        |
| \$200,000 and up              | <u>67</u>               | <u>142</u>              | <u>322</u>              | <u>514</u>              | <u>483</u>              | <u>323</u>              | <u>66</u>               | <u>13</u>           | <u>1,930</u> | <u>9.0%</u> |
| Total                         | 947                     | 3,114                   | 3,998                   | 3,962                   | 4,127                   | 3,552                   | 1,420                   | 430                 | 21,550       | 100.0%      |
| Percent                       | 4.4%                    | 14.5%                   | 18.6%                   | 18.4%                   | 19.2%                   | 16.5%                   | 6.6%                    | 2.0%                | 100.0%       |             |